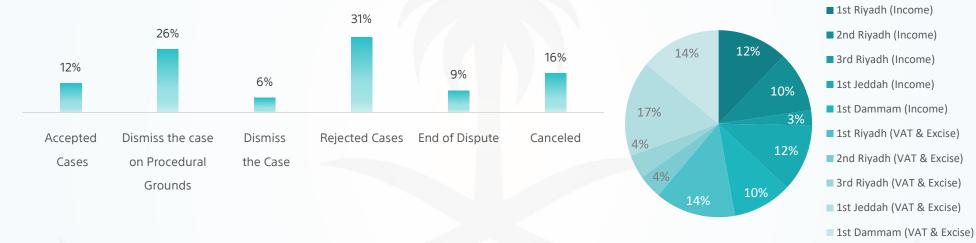

## **Completed Cases**

| Initial         | Committee              | Accepted<br>Cases | Dismiss the<br>case on<br>Procedural<br>Grounds | Dismiss<br>the Case | Rejected<br>Cases | End of Dispute | Canceled | Total |
|-----------------|------------------------|-------------------|-------------------------------------------------|---------------------|-------------------|----------------|----------|-------|
|                 | 1 <sup>st</sup> Riyadh | 38                | 198                                             | 27                  | 213               | 10             | 56       | 542   |
| Income          | 2 <sup>nd</sup> Riyadh | 29                | 140                                             | 26                  | 198               | 9              | 65       | 467   |
|                 | 3 <sup>rd</sup> Riyadh | 26                | 54                                              | 1                   | 28                | 5              | 3        | 117   |
|                 | 1 <sup>st</sup> Jeddah | 75                | 155                                             | 1                   | 144               | 12             | 131      | 518   |
|                 | 1 <sup>ST</sup> Dammam | 92                | 120                                             | 4                   | 127               | 8              | 106      | 457   |
| VAT &<br>Excise | 1 <sup>st</sup> Riyadh | 41                | 157                                             | 2                   | 181               | 106            | 133      | 620   |
|                 | 2 <sup>nd</sup> Riyadh | 40                | 71                                              | 0                   | 23                | 41             | 11       | 186   |
|                 | 3 <sup>rd</sup> Riyadh | 41                | 58                                              | 5                   | 36                | 30             | 12       | 182   |
|                 | 1 <sup>st</sup> Jeddah | 69                | 32                                              | 195                 | 267               | 61             | 112      | 736   |
|                 | 1 <sup>ST</sup> Dammam | 95                | 154                                             | 6                   | 171               | 107            | 93       | 626   |
|                 | Total                  | 546               | 1,139                                           | 267                 | 1,338             | 389            | 722      | 4,451 |
|                 |                        |                   |                                                 |                     |                   |                |          |       |